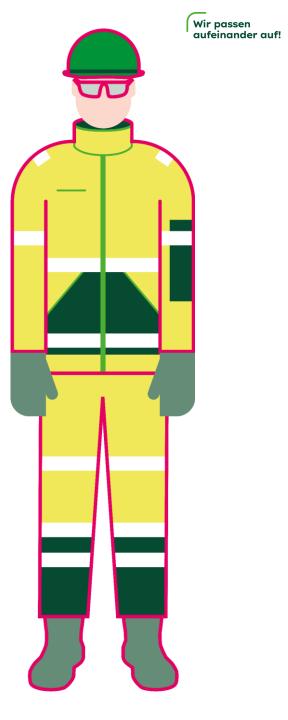

aufeinander auf!

• Follow instructions.

Wir passen

### Outside the PPE-free zones, **this is the minimum of PPE that must be worn**:

**PPE (Personal Protective Equipment)** 

Body-covering clothes must be worn (at least T-shirt and long trousers). Depending on the risk assessment, further PPE may be required.