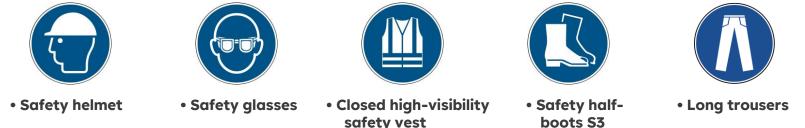

### Outside the PPE-free zones, **this is the minimum of PPE that must be worn**:

**PPE (Personal Protective Equipment)** 

Body-covering clothes must be worn (at least T-shirt and long trousers). Depending on the risk assessment, further PPE may be required.