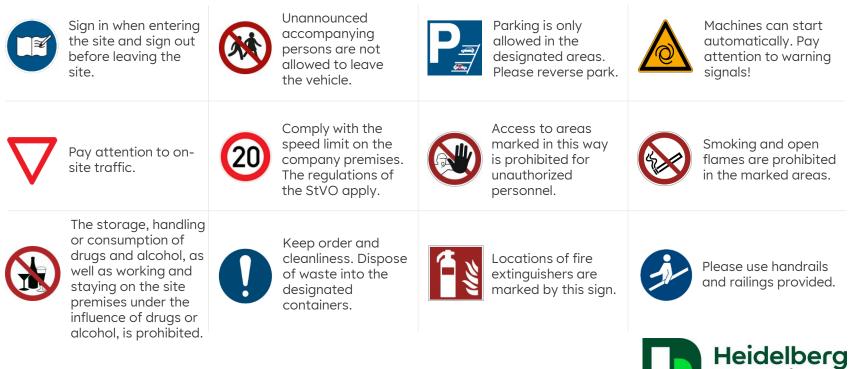

# In the event of an emergency, call the emergency services at (0)112.

**Report**:

**WHERE** is the emergency? **WAIT** for questions, e.g.:

- WHAT has happened?
- **HOW MANY** are injured?
- **WHICH** injuries?

### Provide first aid and get to safety:

- Secure accident/ fire scene.
- Provide first aid for the injured.
- Take helpless people with you.
- Follow the escape route.
- Gather at the nearest assembly point.